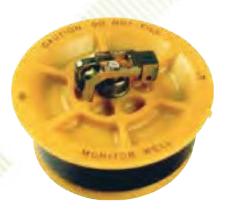

## MONITORING WELL CAP PLUGS

EBW® brand monitoring well cap plugs expand on the inside diameter of the screen pipe casing to form a vapor and watertight seal. An integrated locking mechanism prevents unauthorized access. The locking mechanism features a captured bolt, eliminating potential drop-out. The cap is a distinctive yellow color and features the words "Do Not Fill - Monitor Well" which is molded into the cap.